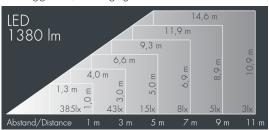

## **Ecoline Mini**

8 766 346 089

 $15 \times 1.8 \text{ W}$ , 1380 lm, 3000 K warm white, asymmetrical  $30^{\circ}$ 

 $L_1 = 1550 \text{ mm}, L_2 = 1513 \text{ mm}$ 

Customized solutions and modifications are possible: Special RAL, DB or NCS colours as polyester powder coat, luminaires in 2700 K and other colour temperatures and versions for high ambient temperature.