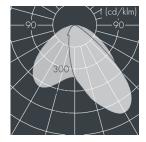

## **Ecoline Mini**

8 766 346 089

 $15 \times 1.8 \text{ W}$ , 1380 lm, 3000 K warm white, asymmetrical  $30^{\circ}$ 

 $L_1 = 1550 \text{ mm}, L_2 = 1513 \text{ mm}$ 

Customized solutions and modifications are possible: Special RAL, DB or NCS colours as polyester powder coat, luminaires in 2700 K and other colour temperatures and versions for high ambient temperature.