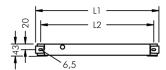

## **Ecoline Mini**

8 766 346 089

 $15 \times 1.8 \text{ W}$ , 1380 lm, 3000 K warm white, asymmetrical  $30^{\circ}$ 

 $L_1 = 1550 \text{ mm}, L_2 = 1513 \text{ mm}$ 

Customized solutions and modifications are possible: Special RAL, DB or NCS colours as polyester powder coat, luminaires in 2700 K and other colour temperatures and versions for high ambient temperature.

M16 with 1 m cable Ho5RN-F3G1, connecting terminal: 3 pole, highly efficient optics made of transparent thermoplastic for precise lighting tasks , integral driver (AC/DC), CRI > 80, max 2 SDCM, service life L9o/B1o > 50.000 h, luminous flux: 1380 lm, wattage: 26 W, delivered lumens 53 lm/W, protection type IP65, protection class I, impact resistance IK10, windage area 0,059 m², dimensions (L×H×W):  $1550\times43\times40$  mm, weight 3 kg