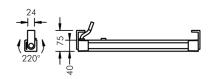

## **Specification text**

housing made of extruded aluminum and corrosion-resistant die-cast aluminum AlSi12, polyester powder coated by high-quality and UV-stabilized coating process, Colour: black RAL 7021, all exterior parts are stainless steel, polycarbonate cover, with partial frosting for uniform light diffraction, silicon gasket, mounting flanges: 2 elongated holes  $\varnothing$  6.5, spacing L2, tilt range: 220°, cable gland: